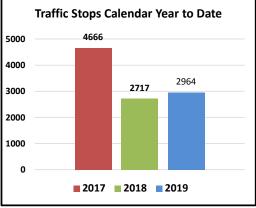

Traffic Stops, Cited Violations, and Warnings per Month

|                       |     |     |     |     |     |     | - P |     |     |     |     |     |        |
|-----------------------|-----|-----|-----|-----|-----|-----|-----|-----|-----|-----|-----|-----|--------|
|                       | Jan | Feb | Mar | Apr | May | Jun | Jul | Aug | Sep | Oct | Nov | Dec | Totals |
| 2017 Traffic Stops    | 438 | 446 | 488 | 289 | 490 | 424 | 454 | 343 | 428 | 300 | 312 | 254 | 4666   |
| 2017 Cited Violations | 341 | 296 | 438 | 273 | 419 | 369 | 335 | 265 | 360 | 265 | 311 | 252 | 3924   |
| 2017 Warnings         | 174 | 175 | 204 | 111 | 210 | 201 | 249 | 210 | 267 | 210 | 227 | 168 | 2406   |
| 2018 Traffic Stops    | 245 | 272 | 437 | 237 | 264 | 248 | 119 | 187 | 194 | 149 | 188 | 177 | 2717   |
| 2018 Cited Violations | 219 | 213 | 330 | 183 | 188 | 182 | 98  | 168 | 145 | 154 | 103 | 133 | 2116   |
| 2018 Warnings         | 166 | 202 | 181 | 181 | 222 | 209 | 96  | 147 | 96  | 61  | 133 | 95  | 1789   |
| 2019 Traffic Stops    | 306 | 205 | 348 | 241 | 322 | 374 | 450 | 355 | 363 |     |     |     | 2964   |
| 2019 Cited Violations | 222 | 169 | 235 | 161 | 201 | 239 | 307 | 268 | 285 |     |     |     | 2087   |
| 2019 Warnings         | 220 | 172 | 270 | 175 | 254 | 291 | 323 | 219 | 232 |     |     |     | 2156   |