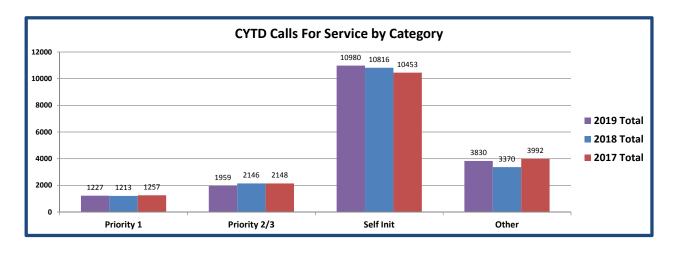

# Westworth Village Police Department Calls-For-Service Report By Call-Type Calendar Year to Date SEPT 2019

| Priority 1 Calls for Service | 2019          | 2018 | 2017 | Priority 2 & 3 Calls for Service  | 2019 | 2018 | 2017 |
|------------------------------|---------------|------|------|-----------------------------------|------|------|------|
| 911 HANG UP                  | 26            | 33   | 29   | ACCIDENT - MINOR                  | 73   | 66   | 80   |
| ACCIDENT - HIT & RUN         | 30            | 19   | 18   | ANIMAL COMPLAINT                  | 108  | 114  | 110  |
| ACCIDENT - MAJOR             | 16            | 13   | 13   | ASSIGNED ENFORCEMENT              | 1236 | 1409 | 1002 |
| ALARM                        | 19            | 96   | 67   | CITIZEN ASSIST                    | 46   | 114  | 198  |
| ALARM - BUSINESS             | 41            |      |      | CIVIL STANDBY                     | 4    | 8    | 12   |
| ALARM - RESIDENTIAL          | 61            |      |      | CLOSE PATROL / HOUSE WATCH        | 213  | 233  | 572  |
| AMBULANCE CALL               | 236           | 233  | 201  | DEATH NOTIFICATION                |      | 1    |      |
| ASSAULT                      | 3             | 11   | 9    | ESCORT                            | 1    | 3    | 1    |
| ASSIST OTHER AGENCY          | 131           | 130  | 215  | FORGERY/FRAUD/COUNTERFEITING      | 11   | 20   | 15   |
| ATTEMPTED SUICIDE            |               |      | 2    | FOUND PROPERTY                    | 23   | 28   | 25   |
| BOMB THREAT                  |               |      | 1    | GRAFFITI                          |      | 1    | 1    |
| BURGLARY                     | 8             | 6    | 5    | HARASSMENT                        | 5    | 10   | 7    |
| BURGLARY BUSINESS            |               | 1    |      | IDENTITY THEFT                    | 5    | 2    | 6    |
| BURGLARY COIN                |               | 1    | 1    | ILLEGAL DUMPING/LITTERING         |      | 2    |      |
| BURGLARY HAB                 | 2             | 4    | 4    | LIFT ASSIST                       | 11   |      |      |
| BURGLARY MOTOR VEHICLE       | 14            | 15   | 22   | LOCK OUT                          | 27   |      |      |
| CRIMINAL MISCHIEF            | 11            | 8    | 11   | LOOSE STOCK                       | 2    |      |      |
| DECEASED PERSON              | 1             | 1    | 3    | LOST/STOLEN PROPERTY              | 12   |      |      |
| DISTURBANCE                  | 55            | 58   | 66   | MEET COMPLAINANT                  | 81   | 115  | 118  |
| DOMESTIC                     | 9             | 17   | 22   | SCHOOL ZONE                       | 143  |      |      |
| EVADING ARREST/DETENTION     |               | 1    | 1    | TRAFFIC CONTROL                   | 30   | 86   | 78   |
| FIRE CALL                    | 16            | 24   | 22   | UNAUTHORIZED USE OF MOTOR VEHICLE | 1    |      | 3    |
| KIDNAPPING                   |               | 1    |      |                                   |      |      |      |
| MENTAL PERSON                | 14            | 5    | 14   |                                   |      |      |      |
| MISSING PERSON               | 3             | 6    | 9    |                                   |      |      |      |
| NOISE COMPLAINT              | 35            | 44   | 26   |                                   |      |      |      |
| PEDESTRIAN STOP              | 57            | 19   | 30   |                                   |      |      |      |
| PROWLER                      |               |      | 4    |                                   |      |      |      |
| RECKLESS DRIVER              | 10            | 23   | 18   |                                   |      |      |      |
| ROAD RAGE                    | 6             | 3    | 3    |                                   |      |      |      |
| ROBBERY                      | 1             |      | 3    |                                   |      |      |      |
| RUNAWAY                      | 4             |      |      |                                   |      |      |      |
| SHOTS HEARD/FIRED            | 4             | 4    | 7    |                                   |      |      |      |
| STOLEN VEHICLE               | 9             | 4    | 4    |                                   |      |      |      |
| SUICIDE                      |               | 3    | 1    |                                   |      |      |      |
| SUSPICIOUS PERSON            | 101           | 122  | 100  |                                   |      |      |      |
| TERRORISTIC THREAT           | 3             | 1    | 3    |                                   |      |      |      |
| THEFT                        | 244           | 264  | 268  |                                   |      |      |      |
| TRESPASSING                  | 28            | 12   | 18   |                                   |      |      |      |
| WEAPONS OFFENSE              |               | 1    |      |                                   |      |      |      |
| WELFARE CONCERN              | 55            | 63   | 66   |                                   |      |      |      |
|                              | 4             | 46:5 | 46   |                                   |      |      |      |
| Priority 1 Calls for Servic  | e <u>1227</u> | 1213 | 1257 | Priority 2 & 3 Calls for Service  | 1959 | 2146 | 2148 |

#### Westworth Village Police Department Calls-For-Service Report By Call-Type Calendar Year to Date SEPT 2019

| Self Initiated                      | 2019  | 2018  | 2017  | Other Time                   | 2019   | 2018 | 2017 |
|-------------------------------------|-------|-------|-------|------------------------------|--------|------|------|
| ABANDONED VEHICLE                   | 8     | 10    | 11    | CODE ENFORCEMENT - FOLLOW-UP | 5      | 12   | 5    |
| ARREST - NOT TRAFFIC                | 6     | 5     | 9     | COURT                        | 29     | 46   | 56   |
| ARREST - TRAFFIC                    | 1     | 3     | 20    | FTO TRAINING ACTIVITIES      | 106    | 7    | 19   |
| BUILDING INSPECTION                 | 1     | 5     | 4     | IN-SERVICE TRAINING          | 216    | 225  | 128  |
| BUSINESS CHECK                      | 2318  | 829   |       | JAIL DETAIL                  | 568    | 379  |      |
| BUSINESS PATROL                     | 1631  | 3552  | 3120  | OTHER                        | 63     | 83   | 281  |
| CODE ENFORCEMENT - PATROL           |       | 2     | 7     | PAPERWORK                    | 1006   | 630  | 712  |
| CODE ENFORCEMENT - VIOLATION        | 12    | 16    | 11    | PRISONER BOOKING             | 151    | 112  | 135  |
| COMMUNITY ORIENTED POLICING PROGRAM | 57    | 76    | 37    | PRISONER DETAIL              | 201    | 380  | 1066 |
| CRIME AWARENESS NOTICE              | 1     | 7     |       | PRISONER RELEASE             | 163    | 83   | 307  |
| CRIME PREVENTION OPERATION          | 169   | 196   |       | PUBLIC WORKS ASSISTANCE      | 10     | 1    | 0    |
| DRUGS/NARCOTICS                     | 47    | 18    | 8     | VEHICLE MAINTENANCE          | 1317   | 1424 | 1288 |
| DWI / DUI                           | 42    | 32    | 51    |                              |        |      |      |
| DWLI                                | 1     | 1     |       |                              |        |      |      |
| FOLLOWUP INVESTIGATION              | 194   | 254   | 203   |                              |        |      |      |
| INVESTIGATION                       | 161   | 152   | 150   |                              |        |      |      |
| MOTORIST ASSIST                     | 52    | 48    | 93    |                              |        |      |      |
| OPEN DOOR                           | 20    | 15    | 22    |                              |        |      |      |
| ORDINANCE VIOLATION                 | 40    | 56    | 62    |                              |        |      |      |
| PARK PATROL                         | 282   | 412   | 232   |                              |        |      |      |
| PARKING VIOLATION                   | 163   | 116   | 40    |                              |        |      |      |
| RESIDENTIAL PATROL                  | 2641  | 2659  | 2248  |                              |        |      |      |
| SUSPICIOUS VEHICLE                  | 114   | 101   | 158   |                              |        |      |      |
| TRAFFIC HAZARD                      | 35    | 34    | 41    |                              |        |      |      |
| WARRANT SERVICE                     | 28    | 24    | 137   |                              |        |      |      |
| TRAFFIC                             | 2964  | 2203  | 3800  |                              |        |      |      |
|                                     |       |       |       | Other Tim                    | e 3830 | 3370 | 3992 |
|                                     |       |       |       |                              |        |      |      |
|                                     |       |       |       |                              |        |      |      |
|                                     | 10980 | 10816 | 10453 |                              |        |      |      |