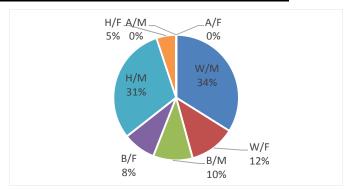

#### **Jail Monthly Statistics**

| Se | ep '19 | White | Black | Hispanic | Asian | Oth/Unk | Totals | Percent |
|----|--------|-------|-------|----------|-------|---------|--------|---------|
|    | Male   | 6     | 1     | 5        | 0     | 0       | 12     | 57.1%   |
| F  | emale  | 3     | 4     | 2        | 0     | 0       | 9      | 42.9%   |
|    | Totals | 9     | 5     | 7        | 0     | 0       | 21     |         |
| Pe | ercent | 42.9% | 23.8% | 33.3%    | 0.0%  | 0.0%    |        | _'      |