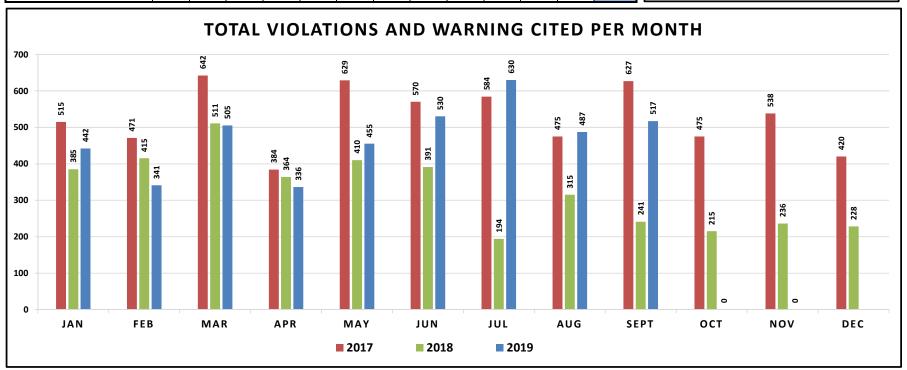

Traffic Stops, Cited Violations, and Warnings per Month

|                       |     |     |     |     |     |     | - P |     |     |     |     |     |        |
|-----------------------|-----|-----|-----|-----|-----|-----|-----|-----|-----|-----|-----|-----|--------|
|                       | Jan | Feb | Mar | Apr | May | Jun | Jul | Aug | Sep | Oct | Nov | Dec | Totals |
| 2017 Traffic Stops    | 438 | 446 | 488 | 289 | 490 | 424 | 454 | 343 | 428 | 300 | 312 | 254 | 4666   |
| 2017 Cited Violations | 341 | 296 | 438 | 273 | 419 | 369 | 335 | 265 | 360 | 265 | 311 | 252 | 3924   |
| 2017 Warnings         | 174 | 175 | 204 | 111 | 210 | 201 | 249 | 210 | 267 | 210 | 227 | 168 | 2406   |
| 2018 Traffic Stops    | 245 | 272 | 437 | 237 | 264 | 248 | 119 | 187 | 194 | 149 | 188 | 177 | 2717   |
| 2018 Cited Violations | 219 | 213 | 330 | 183 | 188 | 182 | 98  | 168 | 145 | 154 | 103 | 133 | 2116   |
| 2018 Warnings         | 166 | 202 | 181 | 181 | 222 | 209 | 96  | 147 | 96  | 61  | 133 | 95  | 1789   |
| 2019 Traffic Stops    | 306 | 205 | 348 | 241 | 322 | 374 | 450 | 355 | 363 |     |     |     | 2964   |
| 2019 Cited Violations | 222 | 169 | 235 | 161 | 201 | 239 | 307 | 268 | 285 |     |     |     | 2087   |
| 2019 Warnings         | 220 | 172 | 270 | 175 | 254 | 291 | 323 | 219 | 232 |     |     |     | 2156   |