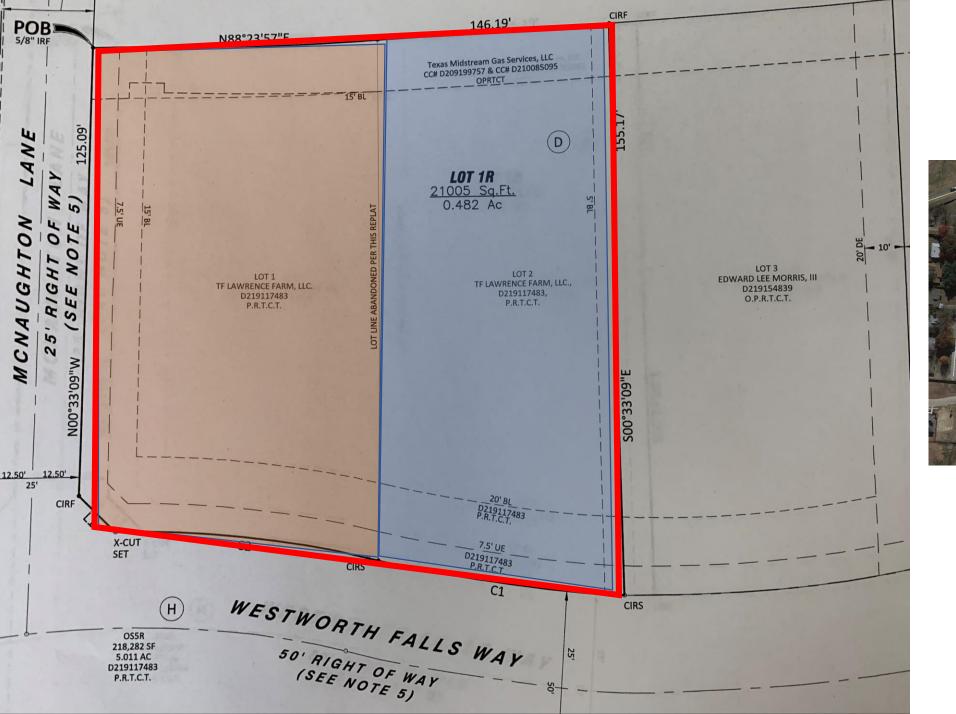

#### **PUBLIC HEARING #1**

Public Hearing to receive citizen comments and input regarding the request to replat two lots, 5920 and 5924 Westworth Falls Way, into one lot.

#### A. Mayor Jones

Discuss and take action on the request to replat two lots, 5920 and 5924 Westworth Falls Way, into one lot. (The Planning and Zoning Commission recommended approval on October 3<sup>rd</sup>.)