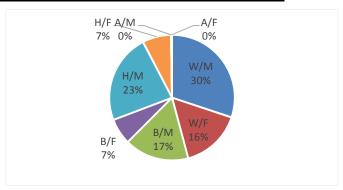

#### **Jail Monthly Statistics**

| Se | ep '19 | White | Black | Hispanic | Asian | Oth/Unk | Totals | Percent |
|----|--------|-------|-------|----------|-------|---------|--------|---------|
|    | Male   | 6     | 1     | 5        | 0     | 0       | 12     | 57.1%   |
| F  | emale  | 3     | 4     | 2        | 0     | 0       | 9      | 42.9%   |
|    | Totals | 9     | 5     | 7        | 0     | 0       | 21     |         |
| Pe | ercent | 42.9% | 23.8% | 33.3%    | 0.0%  | 0.0%    |        | _'      |

| Sep '17 | White | Black | Hispanic | Asian | Oth/Unk | Totals | Percent    |
|---------|-------|-------|----------|-------|---------|--------|------------|
| Male    | 12    | 3     | 6        | 0     | 0       | 21     | 65.6%      |
| Female  | 4     | 4     | 3        | 0     | 0       | 11     | 34.4%      |
| Totals  | 16    | 7     | 9        | 0     | 0       | 32     |            |
| Percent | 50.0% | 21.9% | 28.1%    | 0.0%  | 0.0%    |        | <u>-</u> ' |

| Sep '18 | White | Black | Hispanic | Asian | Oth/Unk | Totals | Percent |
|---------|-------|-------|----------|-------|---------|--------|---------|
| Male    | 5     | 2     | 2        | 0     | 0       | 9      | 60.0%   |
| Female  | 1     | 4     | 1        | 0     | 0       | 6      | 40.0%   |
| Totals  | 6     | 6     | 3        | 0     | 0       | 15     |         |
| Percent | 40.0% | 40.0% | 20.0%    | 0.0%  | 0.0%    |        | _       |

| Sep '16 | White | Black | Hispanic | Asian | Oth/Unk | Totals | Percent |
|---------|-------|-------|----------|-------|---------|--------|---------|
| Male    | 20    | 6     | 18       | 0     | 0       | 44     | 74.6%   |
| Female  | 7     | 5     | 3        | 0     | 0       | 15     | 25.4%   |
| Totals  | 27    | 11    | 21       | 0     | 0       | 59     |         |
| Percent | 45.8% | 18.6% | 35.6%    | 0.0%  | 0.0%    |        | _       |