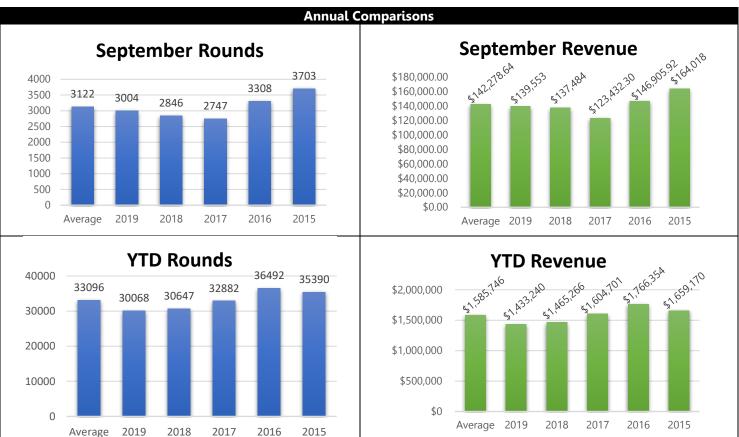

#### **HAWKS CREEK GOLF CLUB: SEPTEMBER 2019 MONTHLY REPORT**

| Monthly Overview  |                        |                       |                              |                                      |  |  |  |
|-------------------|------------------------|-----------------------|------------------------------|--------------------------------------|--|--|--|
| Rounds            | Total: 3,0             | 004                   | Daily Fee Paid: 2,320        |                                      |  |  |  |
| Revenue           | Total:<br>\$139,553.00 | Per Round:<br>\$46.46 | D/F G/F Revenue:<br>\$98,030 | Avg. \$ per Round G/F:<br>42.25      |  |  |  |
| Closures          |                        | 0 Days Closed         |                              |                                      |  |  |  |
| Preferred Players | Total:<br>28           | Monthly:<br>16        | Annual:<br>12                | Total Monthly Billing:<br>\$2,240.00 |  |  |  |

| Category                      | Revenue    | \$ Per Round |                                                                                                   |
|-------------------------------|------------|--------------|---------------------------------------------------------------------------------------------------|
| Green Fees & Membership       | \$ 100,270 | \$ 33.38     | <ul> <li>September 2019 revenue was \$150,645</li> </ul>                                          |
| Cart Fees                     | \$ 2,069   | \$ .69       | exceeding budget by \$8,778                                                                       |
| Range                         | \$ 4,979   | \$ 1.66      |                                                                                                   |
| Pro-Shop Merchandise          | \$ 8,780   | \$ 2.92      | <ul> <li>Operations for the month of September</li> </ul>                                         |
| Club Rentals-Hdcp-<br>Lessons | \$ 958     | \$ .32       | (excluding account transfers of debt servicing<br>and administrative fees) resulted in a net loss |
| Food                          | \$ 6,157   | \$ 2.05      | of \$3,431.                                                                                       |
| Beer                          | \$ 7,381   | \$ 2.46      | <ul> <li>The net loss was a result of an</li> </ul>                                               |
| Beverages                     | \$ 2,777   | \$ .92       | unanticipated pump repair.                                                                        |
| Liquor                        | \$ 2,007   | \$ .67       |                                                                                                   |

<u>09- Hawks Creek Golf Club (HCGC):</u> Hawks Creek Golf Club ended the month with total revenue of \$150,645 bringing the yearly total to \$1,499,310. The golf course ended the year with expenses totaling \$1,594,226 for a net total of -94,916. *The loss does not include any transfer money from the WRA.* 