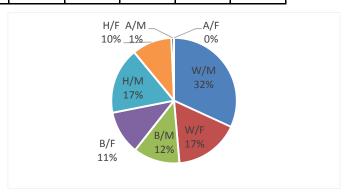

#### **Jail Annual Statistics - Calendar Year**

| 2019    | White | Black | Hispanic | Asian | Oth/Unk | Totals | Percent |
|---------|-------|-------|----------|-------|---------|--------|---------|
| Male    | 93    | 35    | 50       | 2     | 1       | 181    | 61.8%   |
| Female  | 49    | 33    | 30       | 0     | 0       | 112    | 38.2%   |
| Totals  | 142   | 68    | 80       | 2     | 1       | 293    |         |
| Percent | 48.5% | 23.2% | 27.3%    | 0.7%  | 0.3%    |        | •       |

| 2017    | White | Black | Hispanic | Asian | Oth/Unk | Totals | Percent |
|---------|-------|-------|----------|-------|---------|--------|---------|
| Male    | 134   | 74    | 103      | 0     | 0       | 311    | 69.9%   |
| Female  | 70    | 30    | 33       | 1     | 0       | 134    | 30.1%   |
| Totals  | 204   | 104   | 136      | 1     | 0       | 445    |         |
| Percent | 45.8% | 23.4% | 30.6%    | 0.2%  | 0.0%    |        | _'      |

| 2018    | White | Black | Hispanic | Asian | Oth/Unk | Totals | Percent |
|---------|-------|-------|----------|-------|---------|--------|---------|
| Male    | 89    | 37    | 49       | 0     | 3       | 178    | 67.4%   |
| Female  | 45    | 27    | 14       | 0     | 0       | 86     | 32.6%   |
| Totals  | 134   | 64    | 63       | 0     | 3       | 264    |         |
| Percent | 50.8% | 24.2% | 23.9%    | 0.0%  | 1.1%    |        | _'      |

| 2016    | White | Black | Hispanic | Asian | Oth/Unk | Totals | Percent |
|---------|-------|-------|----------|-------|---------|--------|---------|
| Male    | 196   | 71    | 129      | 1     | 1       | 398    | 69.1%   |
| Female  | 85    | 38    | 52       | 1     | 2       | 178    | 30.9%   |
| Totals  | 281   | 109   | 181      | 2     | 3       | 576    |         |
| Percent | 48.8% | 18.9% | 31.4%    | 0.3%  | 0.5%    |        | _       |