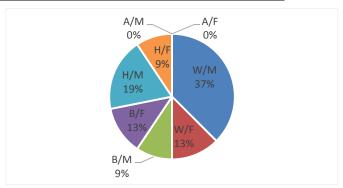

| 2016    | White | Black | Hispanic | Asian | Oth/Unk | Totals | Percent |
|---------|-------|-------|----------|-------|---------|--------|---------|
| Male    | 196   | 71    | 129      | 1     | 1       | 398    | 69.1%   |
| Female  | 85    | 38    | 52       | 1     | 2       | 178    | 30.9%   |
| Totals  | 281   | 109   | 181      | 2     | 3       | 576    |         |
| Percent | 48.8% | 18.9% | 31.4%    | 0.3%  | 0.5%    |        | _       |