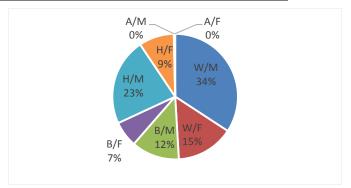

| 2017    | White | Black | Hispanic | Asian | Oth/Unk | Totals | Percent |
|---------|-------|-------|----------|-------|---------|--------|---------|
| Male    | 134   | 74    | 103      | 0     | 0       | 311    | 69.9%   |
| Female  | 70    | 30    | 33       | 1     | 0       | 134    | 30.1%   |
| Totals  | 204   | 104   | 136      | 1     | 0       | 445    |         |
| Percent | 45.8% | 23.4% | 30.6%    | 0.2%  | 0.0%    |        | _'      |