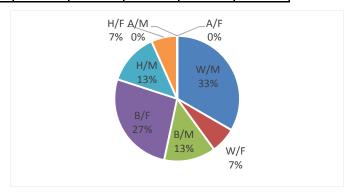

#### **Jail Annual Statistics - Calendar Year**

| 2019    | White | Black | Hispanic | Asian | Oth/Unk | Totals | Percent |
|---------|-------|-------|----------|-------|---------|--------|---------|
| Male    | 93    | 35    | 50       | 2     | 1       | 181    | 61.8%   |
| Female  | 49    | 33    | 30       | 0     | 0       | 112    | 38.2%   |
| Totals  | 142   | 68    | 80       | 2     | 1       | 293    |         |
| Percent | 48.5% | 23.2% | 27.3%    | 0.7%  | 0.3%    |        | •       |