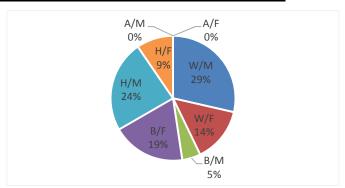

| 2018    | White | Black | Hispanic | Asian | Oth/Unk | Totals | Percent |
|---------|-------|-------|----------|-------|---------|--------|---------|
| Male    | 89    | 37    | 49       | 0     | 3       | 178    | 67.4%   |
| Female  | 45    | 27    | 14       | 0     | 0       | 86     | 32.6%   |
| Totals  | 134   | 64    | 63       | 0     | 3       | 264    |         |
| Percent | 50.8% | 24.2% | 23.9%    | 0.0%  | 1.1%    |        | _'      |