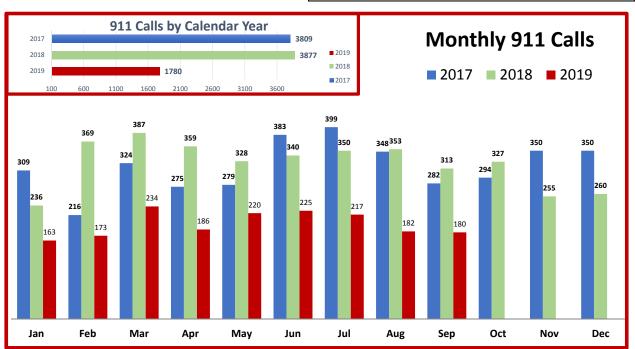

#### **Monthly Calls-For-Service Report By Call-Type (Calendar Year)**

#### Sep-19

| Priority 1 Calls for Service | 2019 | 2018 | 2017 |
|------------------------------|------|------|------|
| 911 HANG UP                  | 1    | 3    | 4    |
| ACCIDENT - HIT & RUN         | 5    | 1    |      |
| ACCIDENT - MAJOR             | 1    | 1    | 1    |
| ALARM                        |      | 4    | 10   |
| ALARM - BUSINESS             | 7    |      |      |
| ALARM - RESIDENTIAL          | 5    |      |      |
| AMBULANCE CALL               | 33   | 26   | 21   |
| ASSAULT                      |      |      | 2    |
| ASSIST OTHER AGENCY          | 23   | 11   | 20   |
| BURGLARY                     | 2    | 1    |      |
| BURGLARY HAB                 |      | 1    |      |
| BURGLARY MOTOR VEHICLE       |      |      | 1    |
| CRIMINAL MISCHIEF            | 4    | 2    | 3    |
| DISTURBANCE                  | 9    | 5    | 5    |
| DOMESTIC                     |      | 1    | 2    |
| FIRE CALL                    |      |      | 3    |
| MENTAL PERSON                | 4    | 1    | 0    |
| MISSING PERSON               |      | 1    |      |
| NOISE COMPLAINT              |      | 3    | 4    |
| RECKLESS DRIVER              | 1    | 4    | 1    |
| ROAD RAGE                    | 1    |      | 1    |
| ROBBERY                      |      |      | 1    |
| SHOTS HEARD/FIRED            |      |      | 1    |
| STOLEN VEHICLE               | 1    | 2    |      |
| SUSPICIOUS PERSON            | 7    | 10   | 7    |
| THEFT                        | 20   | 20   | 27   |
| TRESPASSING                  | 1    | 1    | 1    |
| WELFARE CONCERN              | 8    | 13   | 5    |
|                              |      |      |      |
|                              |      |      |      |
| Priority 1 Calls for Service | 133  | 111  | 120  |

| Priority 2 & 3 Calls for Service | 2019 | 2018 | 2017 |
|----------------------------------|------|------|------|
| ACCIDENT - MINOR                 | 6    | 3    | 3    |
| ANIMAL COMPLAINT                 | 11   | 6    | 13   |
| ASSIGNED ENFORCEMENT             | 134  | 141  | 102  |
| CITIZEN ASSIST                   | 2    | 11   | 14   |
| CIVIL STANDBY                    |      | 3    |      |
| CLOSE PATROL / HOUSE WATCH       | 7    | 11   | 61   |
| FORGERY/FRAUD/COUNTERFEITING     | 1    | 2    | 2    |
| FOUND PROPERTY                   | 1    |      | 2    |
| IDENTITY THEFT                   | 1    |      |      |
| LOCK OUT                         | 3    |      |      |
| LOST/STOLEN PROPERTY             | 4    |      |      |
| MEET COMPLAINANT                 | 9    | 11   | 16   |
| TERRORISTIC THREAT               | 1    |      | 1    |
| TRAFFIC CONTROL                  | 1    | 6    | 14   |
|                                  |      |      |      |
|                                  |      |      |      |
|                                  |      |      |      |
|                                  |      |      |      |
|                                  |      |      |      |
|                                  |      |      |      |
|                                  |      |      |      |
|                                  |      |      |      |
|                                  |      |      |      |
|                                  |      |      |      |
|                                  |      |      |      |
|                                  |      |      |      |
|                                  |      |      |      |
|                                  |      |      |      |
|                                  |      |      |      |
|                                  |      |      |      |
|                                  |      |      |      |
|                                  |      |      |      |
|                                  |      |      |      |
|                                  |      |      |      |
|                                  |      |      |      |
| Priority 2 & 3 Calls for Service | 181  | 194  | 228  |

### **Monthly Calls-For-Service Report By Call-Type (Calendar Year)**

#### Sep-19

| Self Initiated                      | 2019 | 2018 | 2017 | Other Time                   | 2019 | 2018 | 2017 |
|-------------------------------------|------|------|------|------------------------------|------|------|------|
| ABANDONED VEHICLE                   | 4    | 1    | 2    | ADMINISTRATIVE DETAIL        | 90   | 106  | 122  |
| ARREST - NOT TRAFFIC                |      |      | 3    | BUILDING INSPECTION          |      |      |      |
| ARREST - TRAFFIC                    |      |      | 4    | CODE ENFORCEMENT - FOLLOW-UP |      | 1    |      |
| BUSINESS CHECK                      | 150  | 333  |      | COURT                        | 2    | 13   | 3    |
| BUSINESS PATROL                     | 115  | 311  | 346  | CRIME AWARENESS NOTICE       |      | 1    |      |
| CODE ENFORCEMENT - VIOLATION        | 3    |      | 1    | ESCORT                       | 1    |      |      |
| COMMUNITY ORIENTED POLICING PROGRAM | 29   | 11   | 5    | FTO TRAINING ACTIVITIES      | 6    |      |      |
| CRIME PREVENTION OPERATION          | 11   | 16   |      | IN-SERVICE TRAINING          | 63   | 15   | 27   |
| DRUGS/NARCOTICS                     | 3    | 2    | 1    | JAIL DETAIL                  | 64   | 63   |      |
| DWI / DUI                           | 6    | 4    | 8    | OTHER                        | 7    | 7    | 23   |
| FOLLOWUP INVESTIGATION              | 23   | 19   | 17   | PAPERWORK                    | 119  | 47   | 81   |
| INVESTIGATION                       | 21   | 16   | 18   | PRISONER BOOKING             | 10   | 12   | 10   |
| MOTORIST ASSIST                     | 6    | 6    | 12   | PRISONER DETAIL              | 11   | 16   | 109  |
| OPEN DOOR                           | 2    | 4    | 1    | PRISONER RELEASE             | 9    | 11   | 25   |
| ORDINANCE VIOLATION                 |      | 5    | 7    | SCHOOL ZONE                  | 30   |      |      |
| PARK PATROL                         | 17   | 42   | 39   | VEHICLE MAINTENANCE          | 150  | 133  | 169  |
| PARKING VIOLATION                   | 21   | 13   | 8    |                              |      |      |      |
| PEDESTRIAN STOP                     | 2    | 3    | 3    |                              |      |      |      |
| RESIDENTIAL PATROL                  | 215  | 272  | 353  |                              |      |      |      |
| SUSPICIOUS VEHICLE                  | 11   | 10   | 13   |                              |      |      |      |
| TRAFFIC                             | 363  | 194  | 428  |                              |      |      |      |
| TRAFFIC HAZARD                      | 2    | 7    | 2    |                              |      |      |      |
| WARRANT SERVICE                     | 3    | 1    |      |                              |      |      |      |
|                                     |      |      |      |                              |      |      |      |
|                                     |      |      |      |                              |      |      |      |
|                                     |      |      |      |                              |      |      |      |
|                                     |      |      |      |                              |      |      |      |
|                                     |      |      |      |                              |      |      |      |
|                                     |      |      |      |                              |      |      |      |
|                                     |      |      |      |                              |      |      |      |
|                                     |      |      |      |                              |      |      |      |
| Self Initiated                      | 1007 | 1270 | 1271 | Other Time                   | 562  | 425  | 569  |

# Westworth Village Police Department Calls-For-Service Report By Call-Type Calendar Year to Date SEPT 2019

| Priority 1 Calls for Service | 2019          | 2018 | 2017 | Priority 2 & 3 Calls for Service  | 2019 | 2018 | 2017 |
|------------------------------|---------------|------|------|-----------------------------------|------|------|------|
| 911 HANG UP                  | 26            | 33   | 29   | ACCIDENT - MINOR                  | 73   | 66   | 80   |
| ACCIDENT - HIT & RUN         | 30            | 19   | 18   | ANIMAL COMPLAINT                  | 108  | 114  | 110  |
| ACCIDENT - MAJOR             | 16            | 13   | 13   | ASSIGNED ENFORCEMENT              | 1236 | 1409 | 1002 |
| ALARM                        | 19            | 96   | 67   | CITIZEN ASSIST                    | 46   | 114  | 198  |
| ALARM - BUSINESS             | 41            |      |      | CIVIL STANDBY                     | 4    | 8    | 12   |
| ALARM - RESIDENTIAL          | 61            |      |      | CLOSE PATROL / HOUSE WATCH        | 213  | 233  | 572  |
| AMBULANCE CALL               | 236           | 233  | 201  | DEATH NOTIFICATION                |      | 1    |      |
| ASSAULT                      | 3             | 11   | 9    | ESCORT                            | 1    | 3    | 1    |
| ASSIST OTHER AGENCY          | 131           | 130  | 215  | FORGERY/FRAUD/COUNTERFEITING      | 11   | 20   | 15   |
| ATTEMPTED SUICIDE            |               |      | 2    | FOUND PROPERTY                    | 23   | 28   | 25   |
| BOMB THREAT                  |               |      | 1    | GRAFFITI                          |      | 1    | 1    |
| BURGLARY                     | 8             | 6    | 5    | HARASSMENT                        | 5    | 10   | 7    |
| BURGLARY BUSINESS            |               | 1    |      | IDENTITY THEFT                    | 5    | 2    | 6    |
| BURGLARY COIN                |               | 1    | 1    | ILLEGAL DUMPING/LITTERING         |      | 2    |      |
| BURGLARY HAB                 | 2             | 4    | 4    | LIFT ASSIST                       | 11   |      |      |
| BURGLARY MOTOR VEHICLE       | 14            | 15   | 22   | LOCK OUT                          | 27   |      |      |
| CRIMINAL MISCHIEF            | 11            | 8    | 11   | LOOSE STOCK                       | 2    |      |      |
| DECEASED PERSON              | 1             | 1    | 3    | LOST/STOLEN PROPERTY              | 12   |      |      |
| DISTURBANCE                  | 55            | 58   | 66   | MEET COMPLAINANT                  | 81   | 115  | 118  |
| DOMESTIC                     | 9             | 17   | 22   | SCHOOL ZONE                       | 143  |      |      |
| EVADING ARREST/DETENTION     |               | 1    | 1    | TRAFFIC CONTROL                   | 30   | 86   | 78   |
| FIRE CALL                    | 16            | 24   | 22   | UNAUTHORIZED USE OF MOTOR VEHICLE | 1    |      | 3    |
| KIDNAPPING                   |               | 1    |      |                                   |      |      |      |
| MENTAL PERSON                | 14            | 5    | 14   |                                   |      |      |      |
| MISSING PERSON               | 3             | 6    | 9    |                                   |      |      |      |
| NOISE COMPLAINT              | 35            | 44   | 26   |                                   |      |      |      |
| PEDESTRIAN STOP              | 57            | 19   | 30   |                                   |      |      |      |
| PROWLER                      |               |      | 4    |                                   |      |      |      |
| RECKLESS DRIVER              | 10            | 23   | 18   |                                   |      |      |      |
| ROAD RAGE                    | 6             | 3    | 3    |                                   |      |      |      |
| ROBBERY                      | 1             |      | 3    |                                   |      |      |      |
| RUNAWAY                      | 4             |      |      |                                   |      |      |      |
| SHOTS HEARD/FIRED            | 4             | 4    | 7    |                                   |      |      |      |
| STOLEN VEHICLE               | 9             | 4    | 4    |                                   |      |      |      |
| SUICIDE                      |               | 3    | 1    |                                   |      |      |      |
| SUSPICIOUS PERSON            | 101           | 122  | 100  |                                   |      |      |      |
| TERRORISTIC THREAT           | 3             | 1    | 3    |                                   |      |      |      |
| THEFT                        | 244           | 264  | 268  |                                   |      |      |      |
| TRESPASSING                  | 28            | 12   | 18   |                                   |      |      |      |
| WEAPONS OFFENSE              |               | 1    |      |                                   |      |      |      |
| WELFARE CONCERN              | 55            | 63   | 66   |                                   |      |      |      |
|                              | 4             | 46:5 | 46   |                                   |      |      |      |
| Priority 1 Calls for Servic  | e <u>1227</u> | 1213 | 1257 | Priority 2 & 3 Calls for Service  | 1959 | 2146 | 2148 |

#### Westworth Village Police Department Calls-For-Service Report By Call-Type Calendar Year to Date SEPT 2019

| Self Initiated                      | 2019  | 2018  | 2017  | Other Time                   | 2019   | 2018 | 2017 |
|-------------------------------------|-------|-------|-------|------------------------------|--------|------|------|
| ABANDONED VEHICLE                   | 8     | 10    | 11    | CODE ENFORCEMENT - FOLLOW-UP | 5      | 12   | 5    |
| ARREST - NOT TRAFFIC                | 6     | 5     | 9     | COURT                        | 29     | 46   | 56   |
| ARREST - TRAFFIC                    | 1     | 3     | 20    | FTO TRAINING ACTIVITIES      | 106    | 7    | 19   |
| BUILDING INSPECTION                 | 1     | 5     | 4     | IN-SERVICE TRAINING          | 216    | 225  | 128  |
| BUSINESS CHECK                      | 2318  | 829   |       | JAIL DETAIL                  | 568    | 379  |      |
| BUSINESS PATROL                     | 1631  | 3552  | 3120  | OTHER                        | 63     | 83   | 281  |
| CODE ENFORCEMENT - PATROL           |       | 2     | 7     | PAPERWORK                    | 1006   | 630  | 712  |
| CODE ENFORCEMENT - VIOLATION        | 12    | 16    | 11    | PRISONER BOOKING             | 151    | 112  | 135  |
| COMMUNITY ORIENTED POLICING PROGRAM | 57    | 76    | 37    | PRISONER DETAIL              | 201    | 380  | 1066 |
| CRIME AWARENESS NOTICE              | 1     | 7     |       | PRISONER RELEASE             | 163    | 83   | 307  |
| CRIME PREVENTION OPERATION          | 169   | 196   |       | PUBLIC WORKS ASSISTANCE      | 10     | 1    | 0    |
| DRUGS/NARCOTICS                     | 47    | 18    | 8     | VEHICLE MAINTENANCE          | 1317   | 1424 | 1288 |
| DWI / DUI                           | 42    | 32    | 51    |                              |        |      |      |
| DWLI                                | 1     | 1     |       |                              |        |      |      |
| FOLLOWUP INVESTIGATION              | 194   | 254   | 203   |                              |        |      |      |
| INVESTIGATION                       | 161   | 152   | 150   |                              |        |      |      |
| MOTORIST ASSIST                     | 52    | 48    | 93    |                              |        |      |      |
| OPEN DOOR                           | 20    | 15    | 22    |                              |        |      |      |
| ORDINANCE VIOLATION                 | 40    | 56    | 62    |                              |        |      |      |
| PARK PATROL                         | 282   | 412   | 232   |                              |        |      |      |
| PARKING VIOLATION                   | 163   | 116   | 40    |                              |        |      |      |
| RESIDENTIAL PATROL                  | 2641  | 2659  | 2248  |                              |        |      |      |
| SUSPICIOUS VEHICLE                  | 114   | 101   | 158   |                              |        |      |      |
| TRAFFIC HAZARD                      | 35    | 34    | 41    |                              |        |      |      |
| WARRANT SERVICE                     | 28    | 24    | 137   |                              |        |      |      |
| TRAFFIC                             | 2964  | 2203  | 3800  |                              |        |      |      |
|                                     |       |       |       | Other Tim                    | e 3830 | 3370 | 3992 |
|                                     |       |       |       |                              |        |      |      |
|                                     |       |       |       |                              |        |      |      |
|                                     | 10980 | 10816 | 10453 |                              |        |      |      |