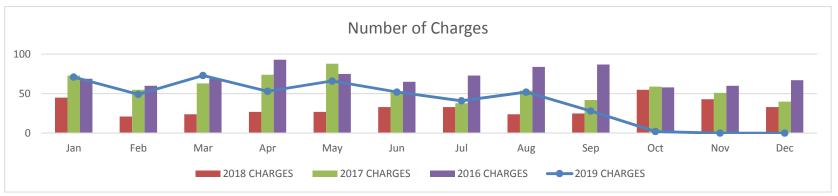

## Jail Population - Charges Monthly Statistics

|              | Jan | Feb | Mar | Apr | May | Jun | Jul | Aug | Sep | Oct | Nov | Dec | Total |
|--------------|-----|-----|-----|-----|-----|-----|-----|-----|-----|-----|-----|-----|-------|
| 2019 ARRESTS | 38  | 30  | 41  | 31  | 41  | 30  | 27  | 33  | 21  | 1   |     |     | 293   |
| 2018 ARRESTS | 32  | 18  | 16  | 19  | 21  | 26  | 24  | 16  | 15  | 28  | 30  | 20  | 265   |
| 2017 ARRESTS | 52  | 32  | 38  | 41  | 56  | 35  | 30  | 31  | 32  | 44  | 27  | 27  | 445   |
| 2016 ARRESTS | 48  | 38  | 49  | 55  | 55  | 45  | 50  | 57  | 59  | 41  | 38  | 44  | 579   |
|              |     |     |     |     |     |     |     |     |     |     |     |     |       |
| 2019 CHARGES | 71  | 49  | 73  | 53  | 66  | 52  | 41  | 52  | 28  | 2   |     |     | 487   |
| 2018 CHARGES | 45  | 21  | 24  | 27  | 27  | 33  | 33  | 24  | 25  | 55  | 43  | 33  | 390   |
| 2017 CHARGES | 73  | 55  | 63  | 74  | 88  | 53  | 38  | 54  | 42  | 59  | 51  | 40  | 690   |
| 2016 CHARGES | 69  | 60  | 69  | 93  | 75  | 65  | 73  | 84  | 87  | 58  | 60  | 67  | 860   |