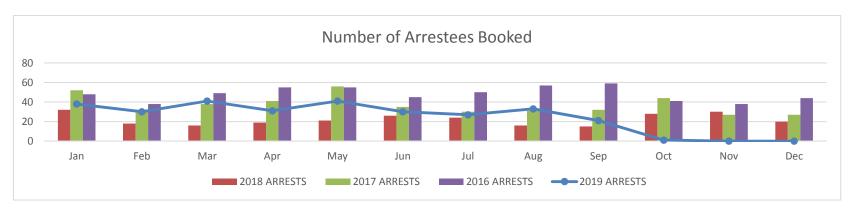

## Jail Population - Charges Monthly Statistics

|              | Jan | Feb | Mar | Apr | May | Jun | Jul | Aug | Sep | Oct | Nov | Dec | Total |
|--------------|-----|-----|-----|-----|-----|-----|-----|-----|-----|-----|-----|-----|-------|
| 2019 ARRESTS | 38  | 30  | 41  | 31  | 41  | 30  | 27  | 33  | 21  | 1   |     |     | 293   |
| 2018 ARRESTS | 32  | 18  | 16  | 19  | 21  | 26  | 24  | 16  | 15  | 28  | 30  | 20  | 265   |
| 2017 ARRESTS | 52  | 32  | 38  | 41  | 56  | 35  | 30  | 31  | 32  | 44  | 27  | 27  | 445   |
| 2016 ARRESTS | 48  | 38  | 49  | 55  | 55  | 45  | 50  | 57  | 59  | 41  | 38  | 44  | 579   |
|              |     |     |     |     |     |     |     |     |     |     |     |     |       |
| 2019 CHARGES | 71  | 49  | 73  | 53  | 66  | 52  | 41  | 52  | 28  | 2   |     |     | 487   |
| 2018 CHARGES | 45  | 21  | 24  | 27  | 27  | 33  | 33  | 24  | 25  | 55  | 43  | 33  | 390   |
| 2017 CHARGES | 73  | 55  | 63  | 74  | 88  | 53  | 38  | 54  | 42  | 59  | 51  | 40  | 690   |
| 2016 CHARGES | 69  | 60  | 69  | 93  | 75  | 65  | 73  | 84  | 87  | 58  | 60  | 67  | 860   |