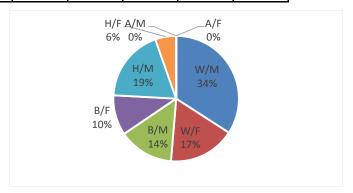

## Jail Population - Race/Sex Makeup

#### **Jail Annual Statistics - Calendar Year**

| 2019    | White | Black | Hispanic | Asian | Oth/Unk | Totals | Percent |
|---------|-------|-------|----------|-------|---------|--------|---------|
| Male    | 93    | 35    | 50       | 2     | 1       | 181    | 61.8%   |
| Female  | 49    | 33    | 30       | 0     | 0       | 112    | 38.2%   |
| Totals  | 142   | 68    | 80       | 2     | 1       | 293    |         |
| Percent | 48.5% | 23.2% | 27.3%    | 0.7%  | 0.3%    |        | •       |